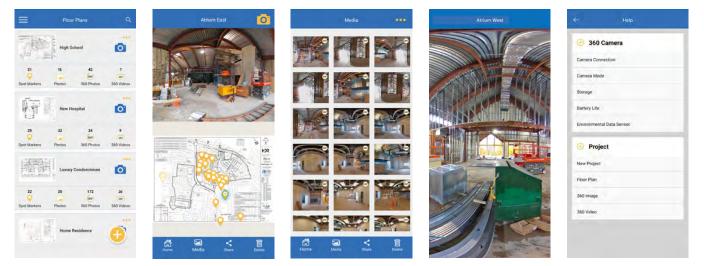

### Ideal for photographing interiors

Share exactly the right amount of project detail at the right time using custom interactive PDF reports featuring the floor plan, overlaid location markers and synced 360° photos. Provide an immersive 360° site tour of your jobsite every day to make it easy to inspect each room and explore remotely.

Download the app and register as a new user. Use the default floor plan or upload one more to document progress on your construction project. Use up to 20 markers and 30 images during your free trial.